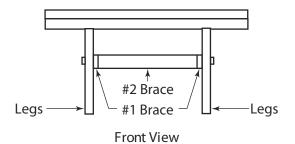

## Country Hearts End Table Assembly Instructions

Models: WF4102CVD

Tools needed for assembly:

Drill.

Pliers and 1/4" socket set.

Hammer

- Step 1 Bolt the 4 legs to the top with (4) 3" bolts.

  Use a washer under the head, and the nut both. Finger tighten for now.
- Step 2 Bolt the (2) #1 braces to the inside of the legs with the rest of the bolts, nuts & washers. Tighten all 8 bolts firmly.
- Step 3 Hold the #2 brace in place between the (2) #1 braces and tap the (4) screws through the holes provided, with a hammer, then turn them the rest of the way in with a Phillips screwdriver.