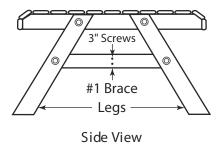

## Country Hearts End Table Assembly Instructions

Models: WF4102CVD

Tools needed for assembly:

Drill.

Pliers and 1/4" socket set.

Hammer

- Step 1 Bolt the 4 legs to the top with (4) 3" bolts.

  Use a washer under the head, and the nut both. Finger tighten for now.
- Step 2 Bolt the (2) #1 braces to the inside of the legs with the rest of the bolts, nuts & washers. Tighten all 8 bolts firmly.
- Step 3 Hold the #2 brace in place between the (2) #1 braces and tap the (4) screws through the holes provided, with a hammer, then turn them the rest of the way in with a Phillips screwdriver.